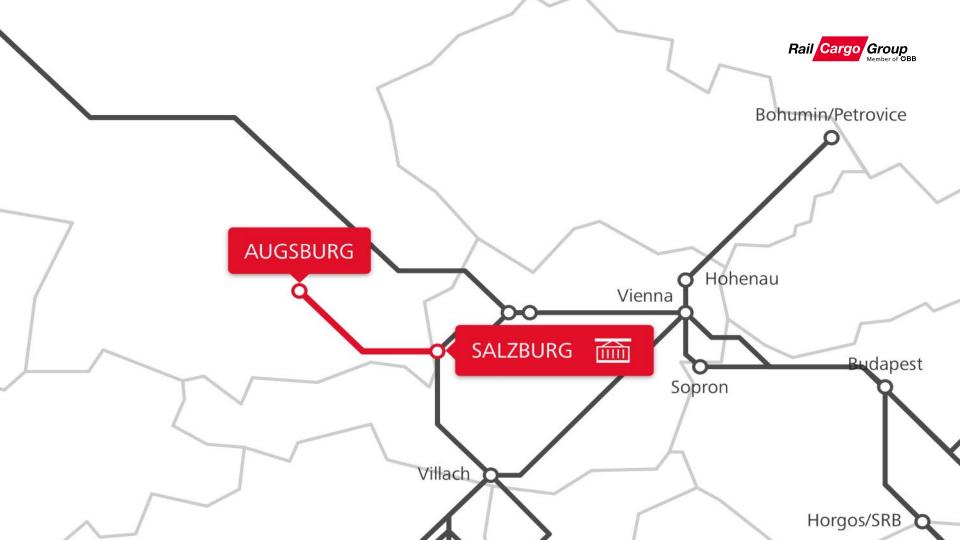

# TransFER Salzburg-Augsburg

Connection between Austria and Southern Germany

TODAY, TOMORROW, TOGETHER.

# TransFER Salzburg-Augsburg

Fast and efficient non-stop connection between two important economic centres in Austria and Germany

Central connection to the entire Central and Southeast European region

Two round trips per week