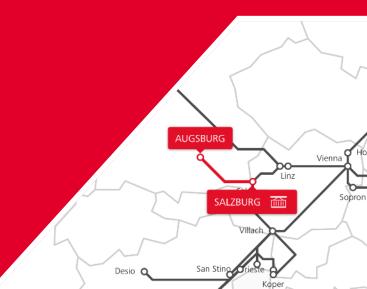

# TransFER Salzburg-Augsburg

Connection between Austria and Southern Germany

TODAY, TOMORROW, TOGETHER.

# TransFER Salzburg-Augsburg

Fast and efficient non-stop connection between two important economic centres in Austria and Germany

Central connection to the entire Central and Southeast European region

Two round trips per week