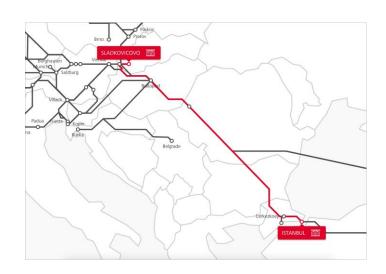

# TransFER Sladkovicovo-Istanbul

The Rail Cargo Group, leading rail logistics provider in Europe as far as Asia, offers you a wide range of **intermodal** TransFER connections.

This direct, high-speed connection between Sladkovicovo and Istanbul connects Western European economic centres with the countries of Southern and Southeastern Europe.

## Your benefits

- Direct connection between Sladkovicovo and Istanbul v.v.
- 1 round trip per week
- Fixed schedule with attactive transit times
- First and last mile service for the entire Eastern European region